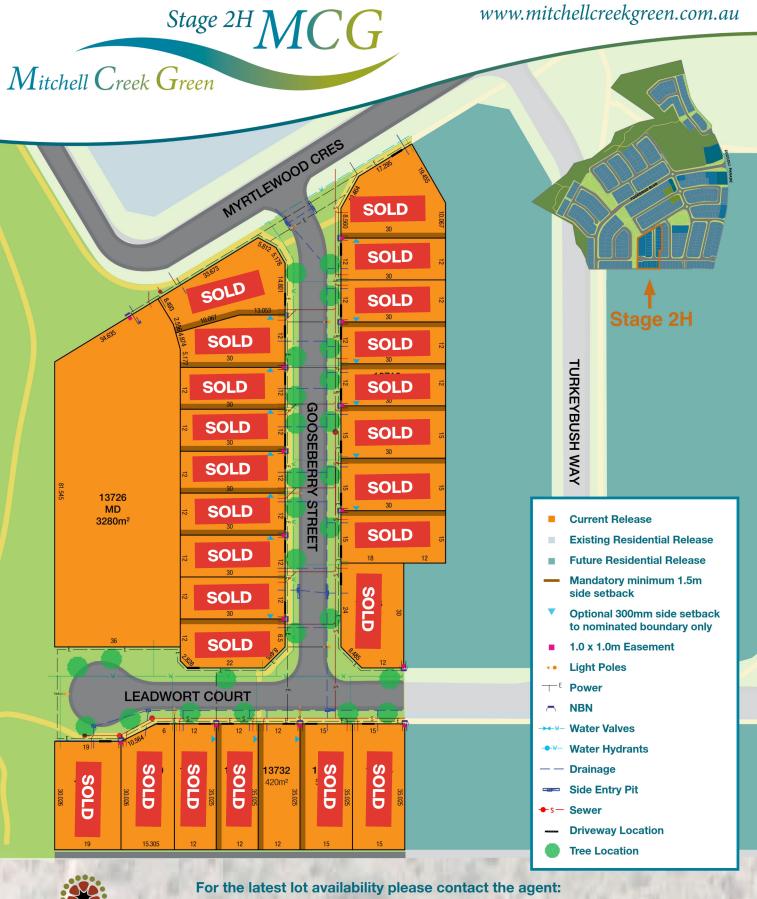

## Stage 2H Price List

| Lot No. | Approx. Area | Price (incl. GST) | Lot No. | Approx. Area        | Price (incl. GST) |
|---------|--------------|-------------------|---------|---------------------|-------------------|
| 13708   | SOLD         |                   | 13721   | SOLD                |                   |
| 13709   | SOLD         |                   | 13722   | SOLD                |                   |
| 13710   | SOLD         |                   | 13723   | SOLD                |                   |
| 13711   | SOLD         |                   | 13724   | SOLD                |                   |
| 13712   | SOLD         |                   | 13725   | SOLD                |                   |
| 13713   | SOLD         |                   | 13726   | 3,280m <sup>2</sup> | EOI               |
| 13714   | SOLD         |                   | 13728   | SOLD                |                   |
| 13715   | SOLD         |                   | 13729   | SOLD                |                   |
| 13716   | SOLD         |                   | 13730   | SOLD                |                   |
| 13717   | SOLD         |                   | 13731   | SOLD                |                   |
| 13718   | SOLD         |                   | 13732   | 420m <sup>2</sup>   | \$174,000         |
| 13719   | SOLD         |                   | 13733   | SOLD                |                   |
| 13720   | SOLD         |                   | 13734   | SOLD                |                   |

## \*By expression of interest - please contact the agent

## For the latest lot availability please contact the agent:

Knight Frank (Northern Territory) Level 2, 46 Smith St Mall Darwin NT 0800

T: 08 8982 2500

- M: 0413 058 020
- E: Matthew.Knight@au.knightfrank.com