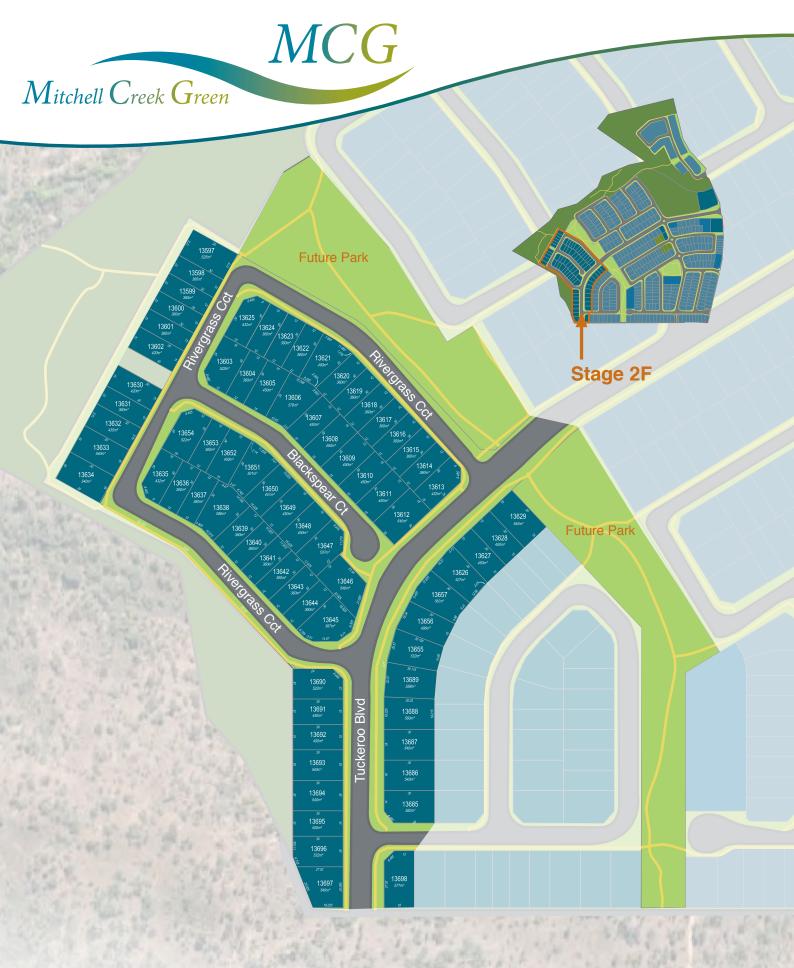

## Stage 2F Price List

| Lot No. | Approx. Area      | Price (incl. GST) |
|---------|-------------------|-------------------|
| 13597   | 525m²             | \$237,000         |
| 13598   | 360m²             | \$188,000         |
| 13599   | 360m²             | \$188,000         |
| 13600   | 360m²             | \$188,000         |
| 13601   | 360m²             | \$188,000         |
| 13602   | 420m²             | \$214,000         |
| 13603   | 522m²             | \$222,000         |
| 13604   | 360m <sup>2</sup> | \$184,000         |
| 13605   | 450m²             | \$216,000         |
| 13606   | 576m²             | \$233,000         |
| 13607   | 450m <sup>2</sup> | \$216,000         |
| 13608   | 450m²             | \$216,000         |
| 13609   | 450m²             | \$216,000         |
| 13610   | 450m²             | \$216,000         |
| 13611   | 450m²             | \$216,000         |
| 13612   | 540m²             | \$228,000         |
| 13613   | 432m²             | \$197,000         |
| 13614   | 360m²             | \$188,000         |
| 13615   | 360m²             | \$188,000         |
| 13616   | 360m²             | \$188,000         |
| 13617   | 360m²             | \$188,000         |
| 13618   | 360m²             | \$188,000         |
| 13619   | 360m²             | \$188,000         |
| 13620   | 360m²             | \$188,000         |
| 13621   | 490m²             | \$228,000         |
| 13622   | 360m²             | \$188,000         |
| 13623   | 360m²             | \$188,000         |
| 13624   | 360m <sup>2</sup> | \$188,000         |
| 13625   | 432m²             | \$204,000         |
| 13626   | 527m²             | \$226,000         |
| 13627   | 450m <sup>2</sup> | \$214,000         |
| 13628   | 450m²             | \$214,000         |
| 13629   | 540m²             | \$236,000         |
| 13630   | 420m²             | \$214,000         |
| 13631   | 360m²             | \$188,000         |
| 13632   | 435m²             | \$216,000         |
| 13633   | 540m²             | \$238,000         |

| Lot No. | Approx. Area      | Price (incl. GST) |
|---------|-------------------|-------------------|
| 13634   | 540m²             | \$240,000         |
| 13635   | 432m²             | \$202,000         |
| 13636   | 360m²             | \$186,000         |
| 13637   | 360m²             | \$186,000         |
| 13638   | 586m²             | \$235,000         |
| 13639   | 360m²             | \$186,000         |
| 13640   | 360m²             | \$186,000         |
| 13641   | 360m²             | \$186,000         |
| 13642   | 360m²             | \$186,000         |
| 13643   | 360m²             | \$186,000         |
| 13644   | 360m²             | \$186,000         |
| 13645   | 567m²             | \$205,000         |
| 13646   | 546m²             | \$220,000         |
| 13647   | 507m <sup>2</sup> | \$220,000         |
| 13648   | 450m²             | \$216,000         |
| 13649   | 450m²             | \$216,000         |
| 13650   | 451m²             | \$216,000         |
| 13651   | 501m²             | \$222,000         |
| 13652   | 450m²             | \$216,000         |
| 13653   | 360m²             | \$184,000         |
| 13654   | 522m²             | \$222,000         |
| 13655   | 532m²             | \$227,000         |
| 13656   | 496m²             | \$224,000         |
| 13657   | 562m²             | \$233,000         |
| 13685   | 582m²             | \$234,000         |
| 13686   | 540m²             | \$229,000         |
| 13687   | 540m²             | \$229,000         |
| 13688   | 560m²             | \$233,000         |
| 13689   | 558m²             | \$233,000         |
| 13690   | 522m²             | \$224,000         |
| 13691   | 450m²             | \$215,000         |
| 13692   | 450m²             | \$215,000         |
| 13693   | 540m²             | \$231,000         |
| 13694   | 540m²             | \$231,000         |
| 13695   | 450m²             | \$215,000         |
| 13696   | 532m²             | \$230,000         |
| 13697   | 549m²             | \$228,000         |
| 13698   | 577m²             | \$229,000         |