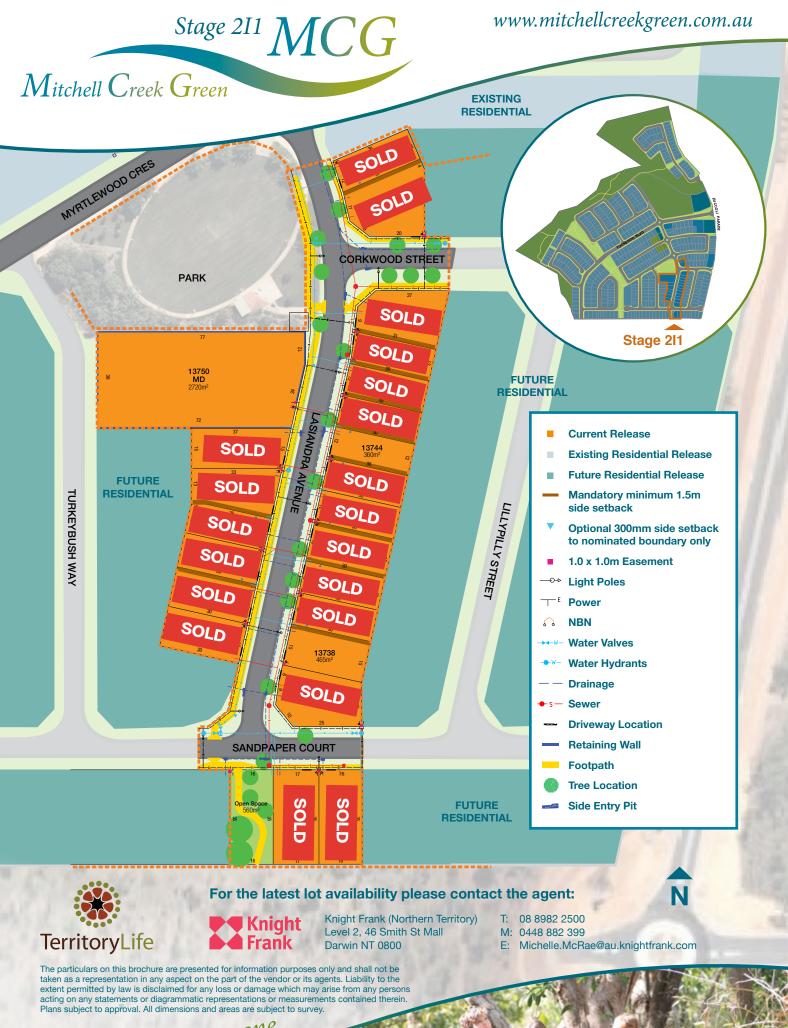

## Stage 2I1 Price List

| Lot No. | Approx. Area      | Price (incl. GST) |
|---------|-------------------|-------------------|
| 13736   | SOLD              |                   |
| 13735   | SOLD              |                   |
| 13737   | SOLD              |                   |
| 13738   | 450m <sup>2</sup> | \$186,000         |
| 13739   | SOLD              |                   |
| 13740   | SOLD              |                   |
| 13741   | SOLD              |                   |
| 13742   | SOLD              |                   |
| 13743   | SOLD              |                   |
| 13744   | 360m²             | \$163,000         |
| 13745   | SOLD              |                   |
| 13746   | SOLD              |                   |

| Lot No. | Approx. Area        | Price (incl. GST) |
|---------|---------------------|-------------------|
| 13747   | SOLD                |                   |
| 13748   | SOLD                |                   |
| 13750   | 2,720m <sup>2</sup> | * EOI             |
| 13751   | SOLD                |                   |
| 13752   | SOLD                |                   |
| 13753   | SOLD                |                   |
| 13754   | SOLD                |                   |
| 13755   | SOLD                |                   |
| 13756   | SOLD                |                   |
| 13785   | SOLD                |                   |
| 13786   | SOLD                |                   |