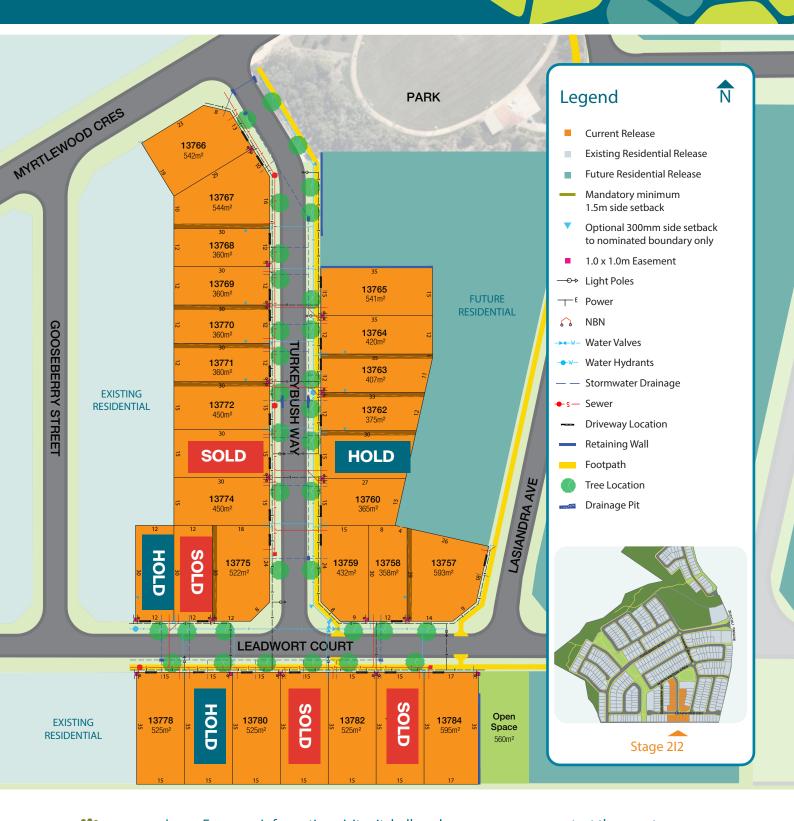

## Stage 212 Price List

| Lot No. | Approx. Area      | Price (incl. GST) |
|---------|-------------------|-------------------|
| 13757   | 593m <sup>2</sup> | \$242,000         |
| 13758   | 358m²             | \$181,000         |
| 13759   | 432m²             | \$202,000         |
| 13760   | 365m <sup>2</sup> | \$185,000         |
| HOLD    |                   |                   |
| 13762   | 375m <sup>2</sup> | \$189,000         |
| 13763   | 407m <sup>2</sup> | \$192,000         |
| 13764   | 420m²             | \$198,000         |
| 13765   | 541m <sup>2</sup> | \$224,000         |
| 13766   | 542m <sup>2</sup> | \$224,000         |
| 13767   | 544m <sup>2</sup> | \$221,000         |
| 13768   | 360m <sup>2</sup> | \$182,000         |
| 13769   | 360m²             | \$182,000         |
| 13770   | 360m <sup>2</sup> | \$182,000         |

| Lot No. | Approx. Area      | Price (incl. GST) |
|---------|-------------------|-------------------|
| 13771   | 360m <sup>2</sup> | \$182,000         |
| 13772   | 450m <sup>2</sup> | \$212,000         |
| SOLD    |                   |                   |
| 13774   | 450m <sup>2</sup> | \$212,000         |
| 13775   | 522m²             | \$214,000         |
| SOLD    |                   |                   |
| HOLD    |                   |                   |
| 13778   | 525m <sup>2</sup> | \$216,000         |
| HOLD    |                   |                   |
| 13780   | 525m²             | \$216,000         |
| SOLD    |                   |                   |
| 13782   | 525m <sup>2</sup> | \$216,000         |
| SOLD    |                   |                   |
| 13784   | 595m²             | \$244,000         |