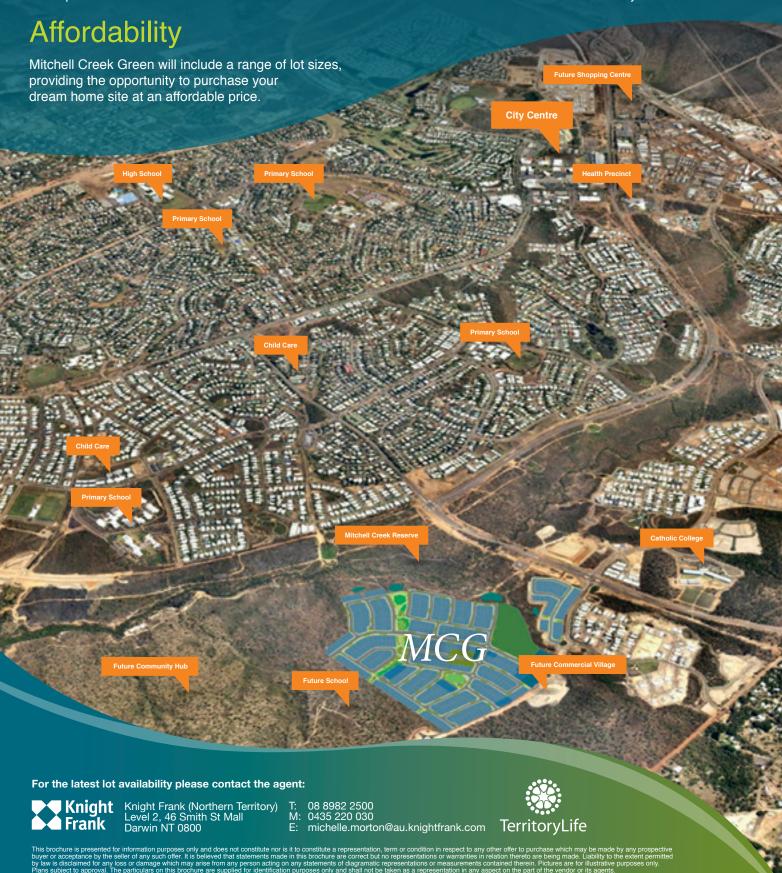

## **Growing Community**

Mitchell Creek Green is located within easy access to the Palmerston city centre. Palmerston is a fast growing community with a range of community facilities available to its residents including healthcare, sports clubs, libraries, shopping, water park and much more. There is also an abundance of local schools and child care facilities nearby.