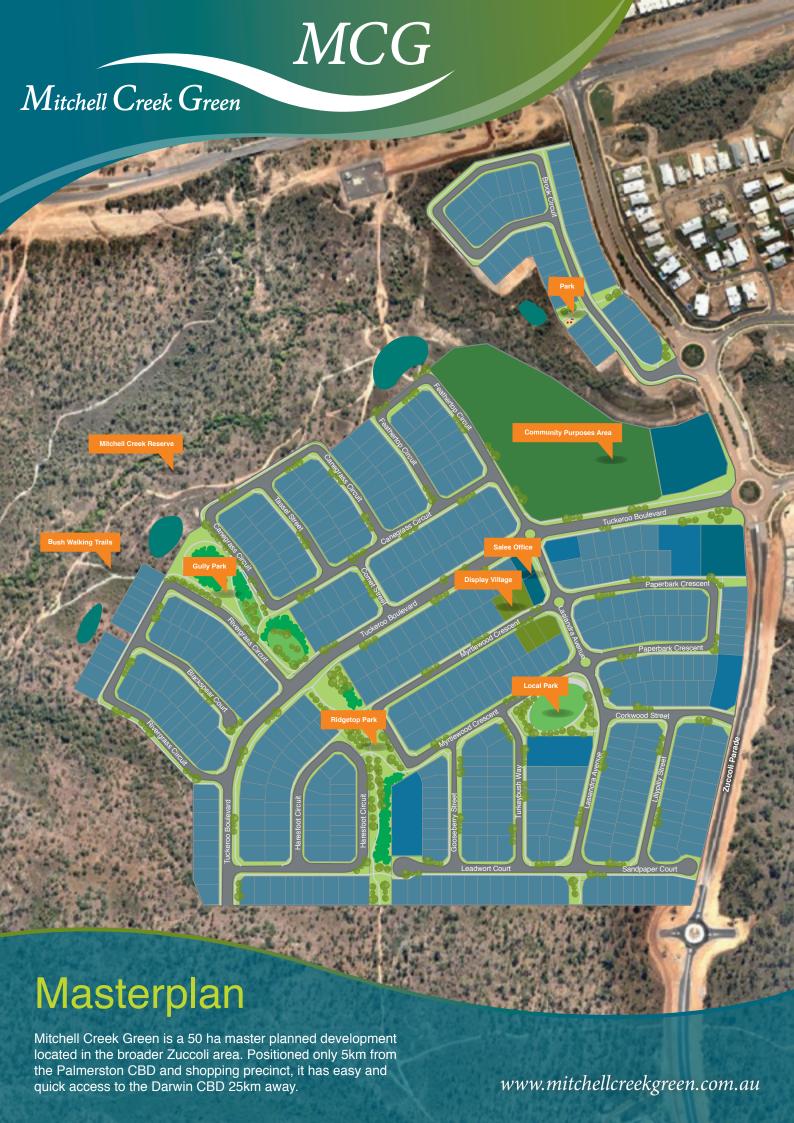

## **Environment and Lifestyle**

The design of your community will deliver a sense of connection to Mitchell Creek with a supporting network of landscaped parks and tree lined streets where you can enjoy playing, walking or riding. The adjoining Mitchell Creek Reserve offers a range of bush paths where you can enjoy walking or riding in the beautiful natural surroundings.